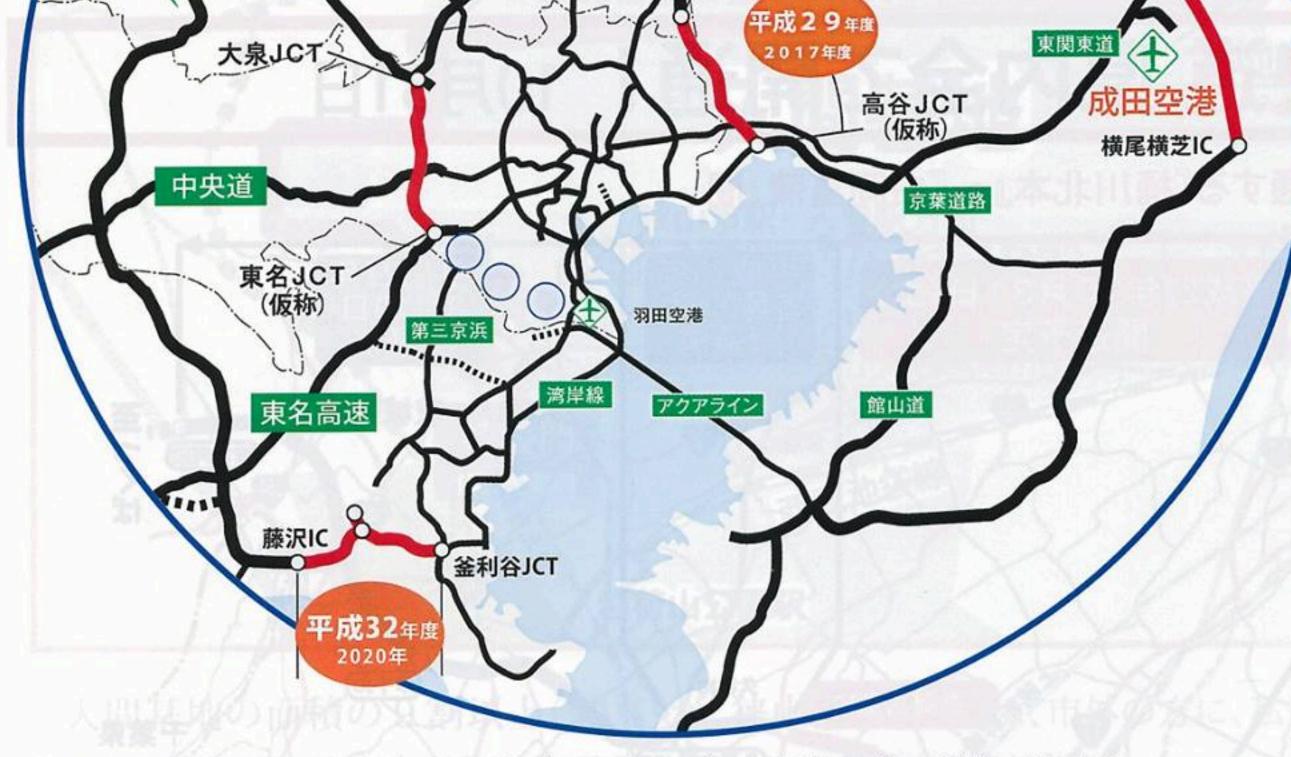

## 成田空港まで開通すれば、狭山から1時間55分!

現在はまだ、圏央道で成田空港までは行けませんが、圏央道が完全に開通すると、狭山・日高インターから成 田空港まで、1時間55分で行けると、国土交通省が試算しました。開通のメドについては、「成田空港までの道路 用地の買収は全て終わりましたが、道路の地盤が 思ったより悪く、現在、建設方法を検討中 で、いつまでの開通と言えない」との事 境古河IC でした。メドが分かりましたら、報 つくば中央IC 白岡菖蒲IC 告します。 常磐道 桶川北本IC 東北道 成田空港まで開通すれば、 圏央道にあるインターから 外環道 成田空港への直通バスも 関越道 三郷南IC 圈央道 大栄JCT 増便されると思います。

将来、『電気バス』のような次世代バスが開発されれば、公共交通も変わって来るでしょう。

古河~つくば間(赤線)が開通すれば、圏央道で成田空港へ行ける

市民劇団ステップ公演

11月14日(土)夜6時半、15日(日)1時半~市民会館小ホール当日券700円 小学4年生くらい~大人まで楽しめる演劇 「とある中華食堂でのドタバタ事件。楽しくてちょっぴり泣けるコメディ」

中川ひろしホームページ http://hiroshinakagawa.jp/ ひろしの毎日の活動・発言を公開中。写真を多数使用し、分かりやすく説明。