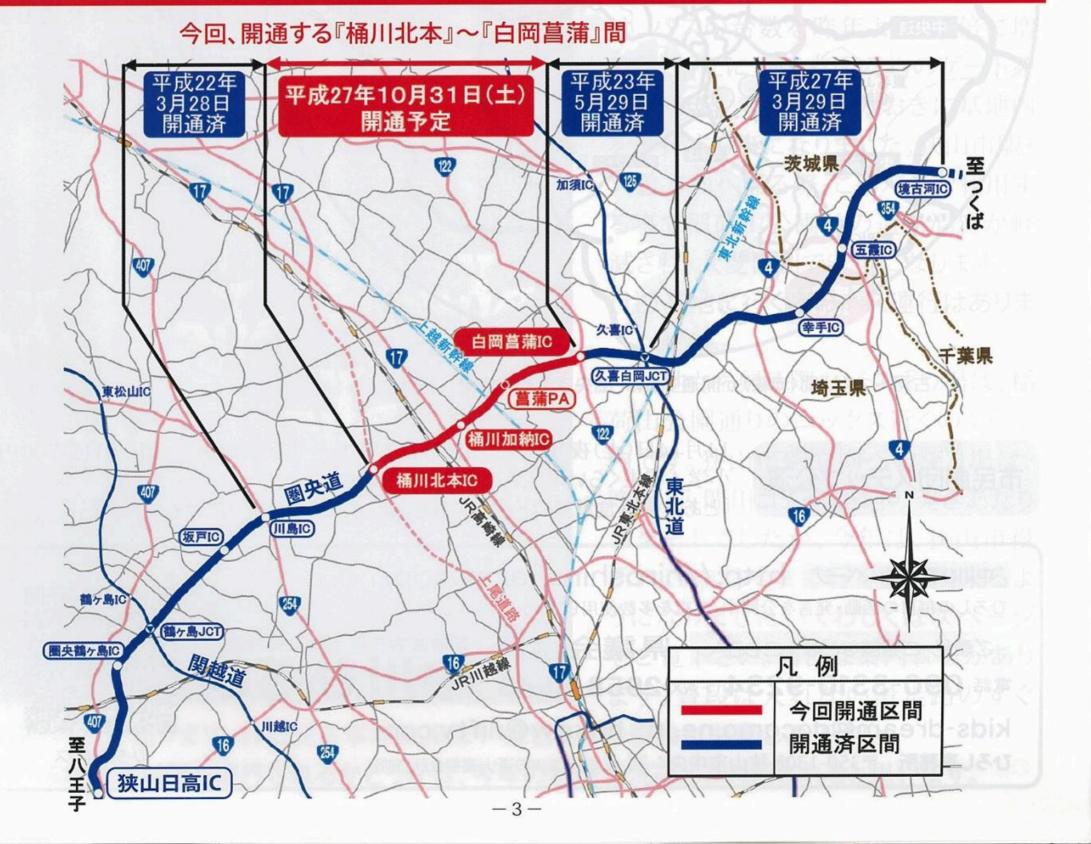

## **圏央道県内全て開通!**10月31日

今回開通する区間によって、日本の大動脈である東名と東北道が直結。狭山から観光バスで、日光・鬼怒川・東 北方面への旅行者が増える事が見込まれます。埼玉県としては、東北道方面から埼玉(川越・秩父など)に来られ る集客に取り組まねばなりません。圏央道は、都心を通らなくても済む事を目的として整備しています。私は『圏 央道建設・沿線地域整備促進県議会議員連盟』に所属し、国に早期整備を要望しに行っています。また、圏央道 が整備されていく事によって、狭山・日高インターのある狭山市の価値が上がるので、狭山市内への企業誘致 も、事業者と交渉するなどして進めています。今回の開通で、開通区間は241kmになります(総延長約300km)。

## 成田空港まで開通すれば、狭山から1時間55分!

現在はまだ、圏央道で成田空港までは行けませんが、圏央道が完全に開通すると、狭山・日高インターから成 田空港まで、1時間55分で行けると、国土交通省が試算しました。開通のメドについては、「成田空港までの道路 用地の買収は全て終わりましたが、道路の地盤が 思ったより悪く、現在、建設方法を検討中 で、いつまでの開通と言えない」との事 境古河IC でした。メドが分かりましたら、報 つくば中央IC 白岡菖蒲IC 告します。 常磐道 桶川北本IC 東北道 成田空港まで開通すれば、 圏央道にあるインターから 外環道 成田空港への直通バスも 関越道 三郷南IC 圈央道 大栄JCT 増便されると思います。