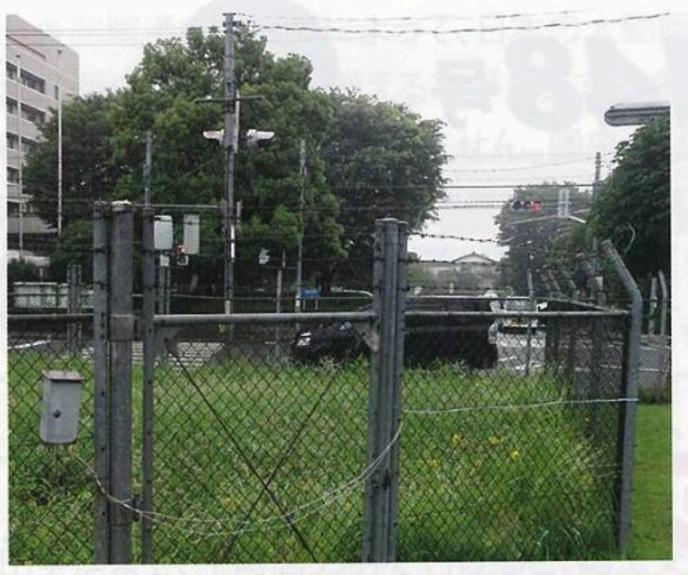

狭山市内最大の集客イベントである、航空自衛隊 入間基地の航空祭。 一昨年は、過去最大の約32万人が来 場しました。

これまで基地・西武鉄道と、バス運 行が可能か相談して来ました。今年 は、バスの台数を昨年より1.5倍に増 やし、新たに入曽方面の為のゲートを 作り、無料バスが約5分おきに基地内 を運行する事になりました。狭山市駅・ 入曽方向へ帰る際、このバスを利用す る事で稲荷山公園前の道路混雑が軽 減され、大変便利で安全になります。 (注)**基地に行く際のバス運行はありま せん**。

基地から帰る際のバス乗り場は、稲

荷山公園通りのニックス近くのゲート 内です。狭山市駅方向への降り場は、 昨年、入間川ゴムの路地の突きあたり のゲートでしたが、今年は、狭山市役 所入口の信号まで行く事が出来るよ うになりました。(**くわしくは次ページ** をご覧下さい。当日は案内看板があり ます)普段は入れない滑走路のすぐ

脇を、バスが通ります。日頃見る事が出来ない景色をこの機会にお楽しみ下さい。 バスが来年以降も運行されるかどうかは、今年の利用状況などで判断されると思います。

入間基地内から見た狭山市役所前のゲート

この事は以前より、市内商店街の方からの強い要望がありました。「入間基地のゲート(出入口)を狭山市役所前に作ってくれれば、自衛隊員が、狭山市に住んでくれたり、食事してくれたりする人も増えるので、ぜひお願いしたい」との事でした。そして今年ようやく、市役所前のゲートが使われる事となりました。

市役所前のゲートは現在、人が通れる幅しかない為、まず航空 祭の時に基地内から市役所前交差点を通って狭山市駅西口まで バスが通れるようにし、その後、日常的にゲートが使われるように なればと思っています。